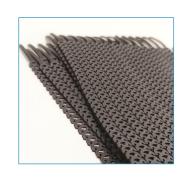

## **PTFE Tie Cord and Tape**

Manufactured by Heatsense Cables this Braided PTFE coated glass yarn gives superior strength and flex life.

Available in Natural (white) as standard it is used for tying of electrical and electronic wiring harnesses in aerospace applications.