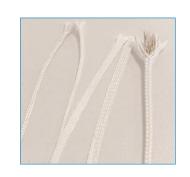

## **PTFE Tie Cord and Tape**

Manufactured by Heatsense Cables this Braided PTFE coated glass yarn gives superior strength and flex life.

Available in Natural (white) as standard it is used for tying of electrical and electronic wiring harnesses in aerospace applications.