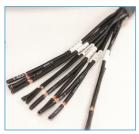

## **PTFE Tie Cord and Tape**

Manufactured by Heatsense Cables this Braided PTFE coated glass yarn gives superior strength and flex life.

Available in Natural (white) as standard it is used for tying of electrical and electronic wiring harnesses in aerospace applications.